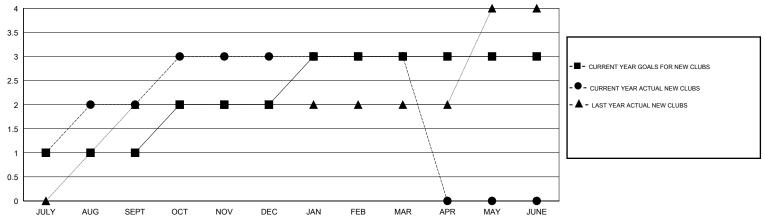

## LOCATION REP OF SRI LANKA

 $\mathsf{GMT}\;\mathsf{CA}\;6$ 

| Clubs                 |                  |           |                  |                  | Members               |                    |                                     |                    |                  |
|-----------------------|------------------|-----------|------------------|------------------|-----------------------|--------------------|-------------------------------------|--------------------|------------------|
| RESULTS FOR 2015-2016 |                  |           |                  |                  | RESULTS FOR 2015-2016 |                    |                                     |                    |                  |
| QUARTER               | NEW CLUB<br>GOAL | NEW CLUBS | DROPPED<br>CLUBS | NET<br>GAIN/LOSS | QUARTER               | NEW MEMBER<br>GOAL | CHARTER AND<br>NEW MEMBERS<br>ADDED | DROPPED<br>MEMBERS | NET<br>GAIN/LOSS |
| JULY/AUG/SEPT         | 1                | 2         | 2                | 0                | JULY/AUG/SEPT         | -24                | 101                                 | 144                | -43              |
| OCT/NOV/DEC           | 1                | 1         | 2                | -1               | OCT/NOV/DEC           | 216                | 98                                  | 101                | -3               |
| JAN/FEB/MAR           | 1                | 0         | 0                | 0                | JAN/FEB/MAR           | -14                | 80                                  | 10                 | 70               |
| APR/MAY/JUNE          | 0                | 0         | 0                | 0                | APR/MAY/JUNE          | -123               | 0                                   | 0                  | 0                |